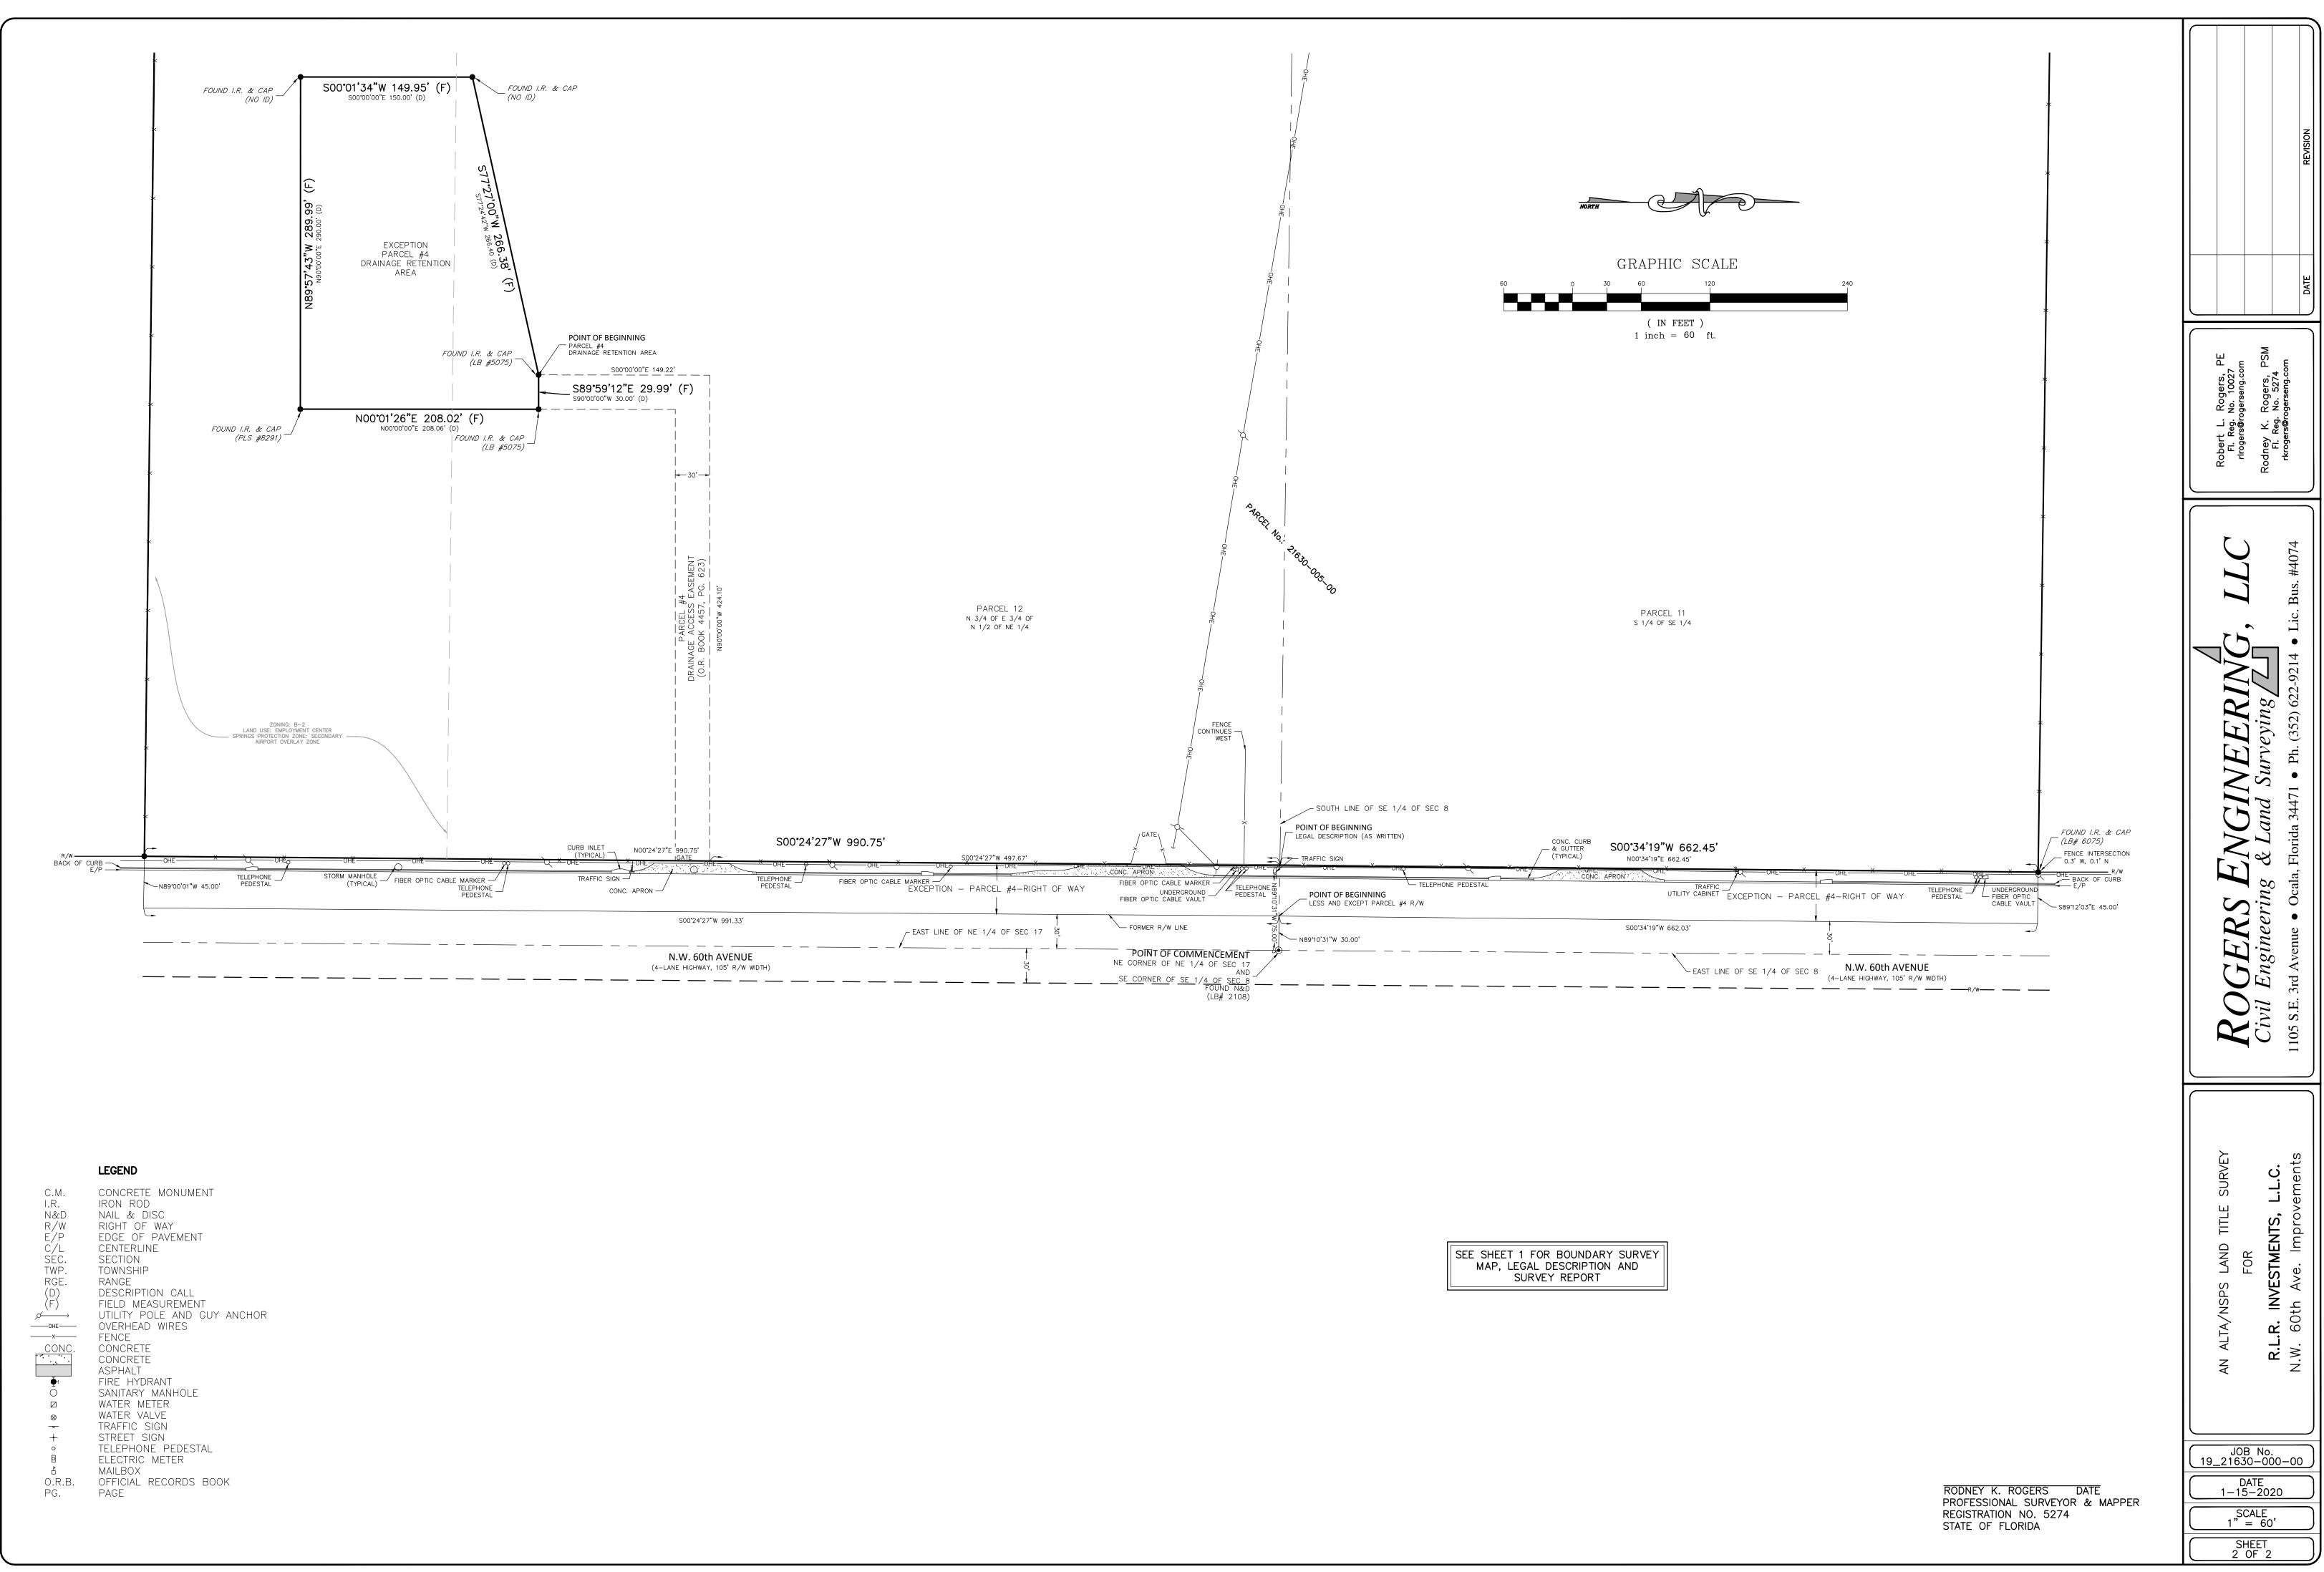

-----------------------------------------------|
|                                                                        |
| PARCEL 2: N 1/2 OF THE N 1/2 OF THE SE 1/4 OF THE SW 1/4               |
| PARCEL 3: W 1/2 OF THE S 1/2 OF THE N 1/2 OF THE SW 1/4 OF THE SW 1/4  |
| PARCEL 4: E 1/2 OF THE S 1/2 OF THE N 1/2 OF THE SW 1/4 OF THE SW 1/4  |
| PARCEL 5: W 1/2 OF THE S 1/2 OF THE N 1/2 OF THE SE 1/4 OF THE SW 1/4  |
| PARCEL 6: E 1/2 OF THE S 1/2 OF THE N 1/2 OF THE SE 1/4 OF THE SW 1/4  |
| PARCEL 7: W 1/2 OF THE N 1/2 OF THE S 1/2 OF THE SW 1/4 OF THE SW 1/4  |
| PARCEL 8: E 1/2 OF THE N 1/2 OF THE S 1/2 OF THE SW 1/4 OF THE SW 1/4  |
| PARCEL 9: W 1/2 OF THE N 1/2 OF THE S 1/2 OF THE SE 1/4 OF THE SW 1/4  |
| PARCEL 10: E 1/2 OF THE N 1/2 OF THE S 1/2 OF THE SE 1/4 OF THE SW 1/4 |