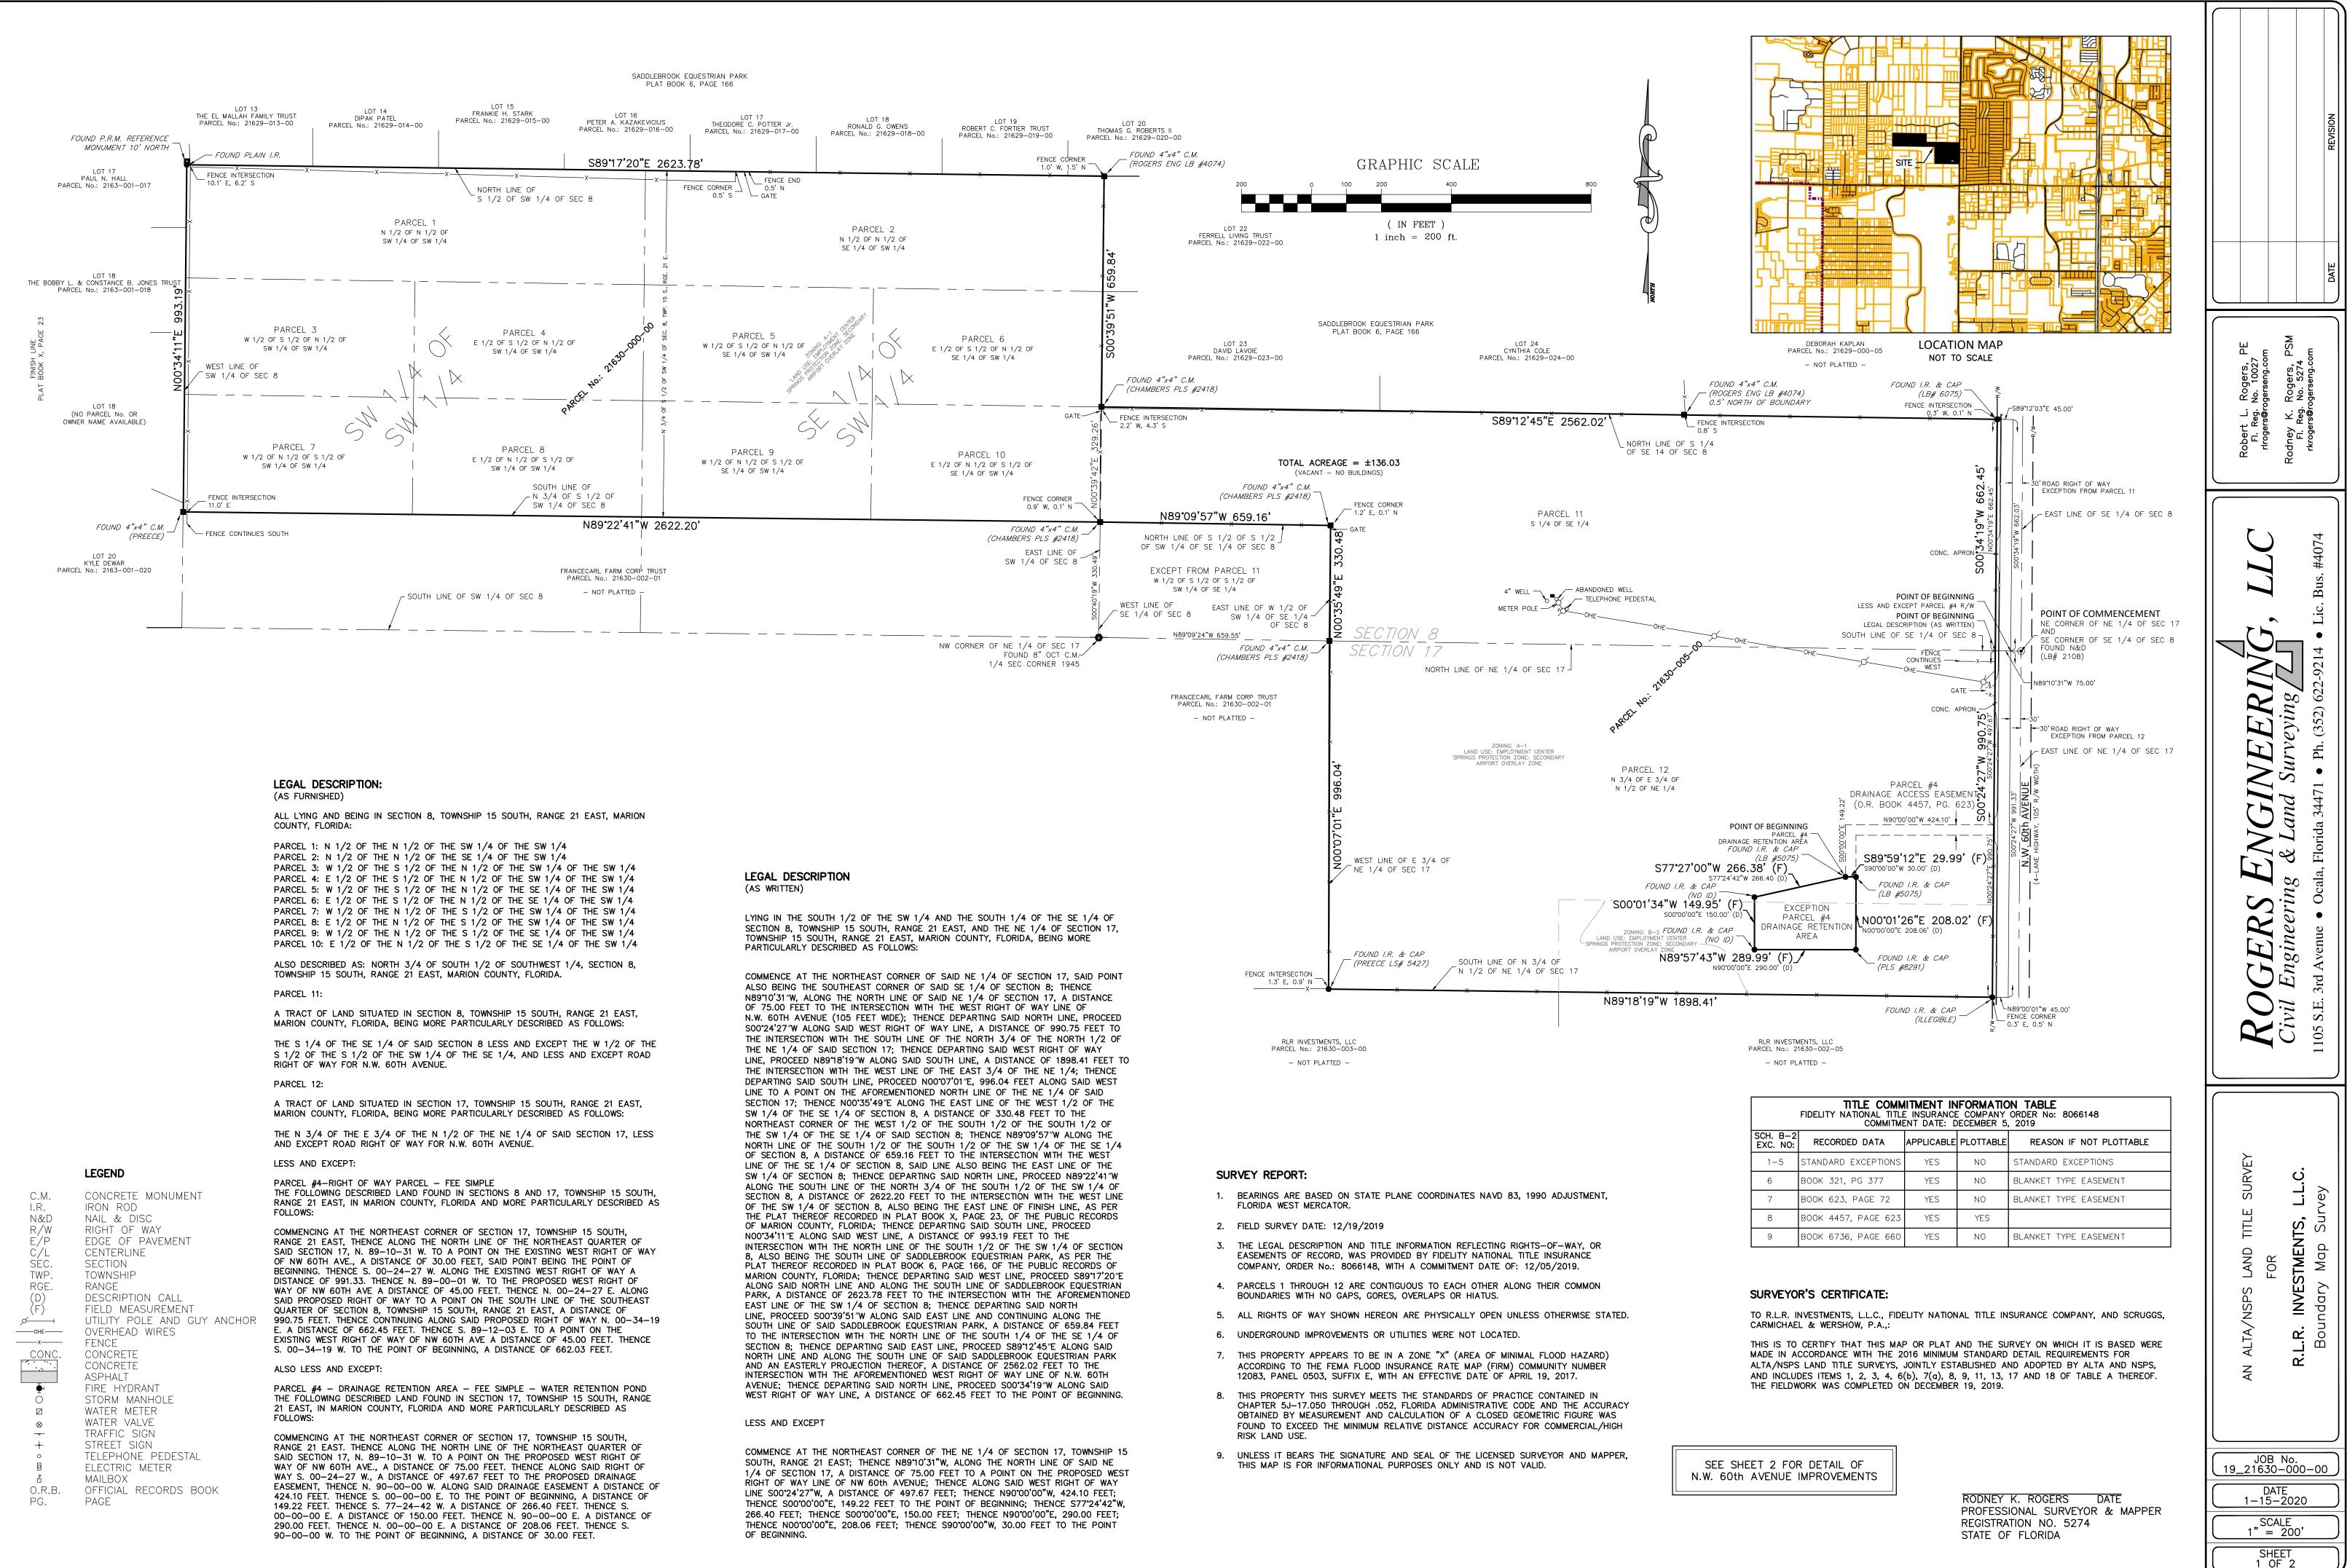

| PARCEL 1: N 1/2 OF THE N 1/2 OF THE SW 1/4 OF THE SW 1/4               |
|------------------------------------------------------------------------|
|                                                                        |
| PARCEL 2: N 1/2 OF THE N 1/2 OF THE SE 1/4 OF THE SW 1/4               |
| PARCEL 3: W 1/2 OF THE S 1/2 OF THE N 1/2 OF THE SW 1/4 OF THE SW 1/4  |
| PARCEL 4: E 1/2 OF THE S 1/2 OF THE N 1/2 OF THE SW 1/4 OF THE SW 1/4  |
| PARCEL 5: W 1/2 OF THE S 1/2 OF THE N 1/2 OF THE SE 1/4 OF THE SW 1/4  |
| PARCEL 6: E 1/2 OF THE S 1/2 OF THE N 1/2 OF THE SE 1/4 OF THE SW 1/4  |
| PARCEL 7: W 1/2 OF THE N 1/2 OF THE S 1/2 OF THE SW 1/4 OF THE SW 1/4  |
| PARCEL 8: E 1/2 OF THE N 1/2 OF THE S 1/2 OF THE SW 1/4 OF THE SW 1/4  |
| PARCEL 9: W 1/2 OF THE N 1/2 OF THE S 1/2 OF THE SE 1/4 OF THE SW 1/4  |
| PARCEL 10: E 1/2 OF THE N 1/2 OF THE S 1/2 OF THE SE 1/4 OF THE SW 1/4 |