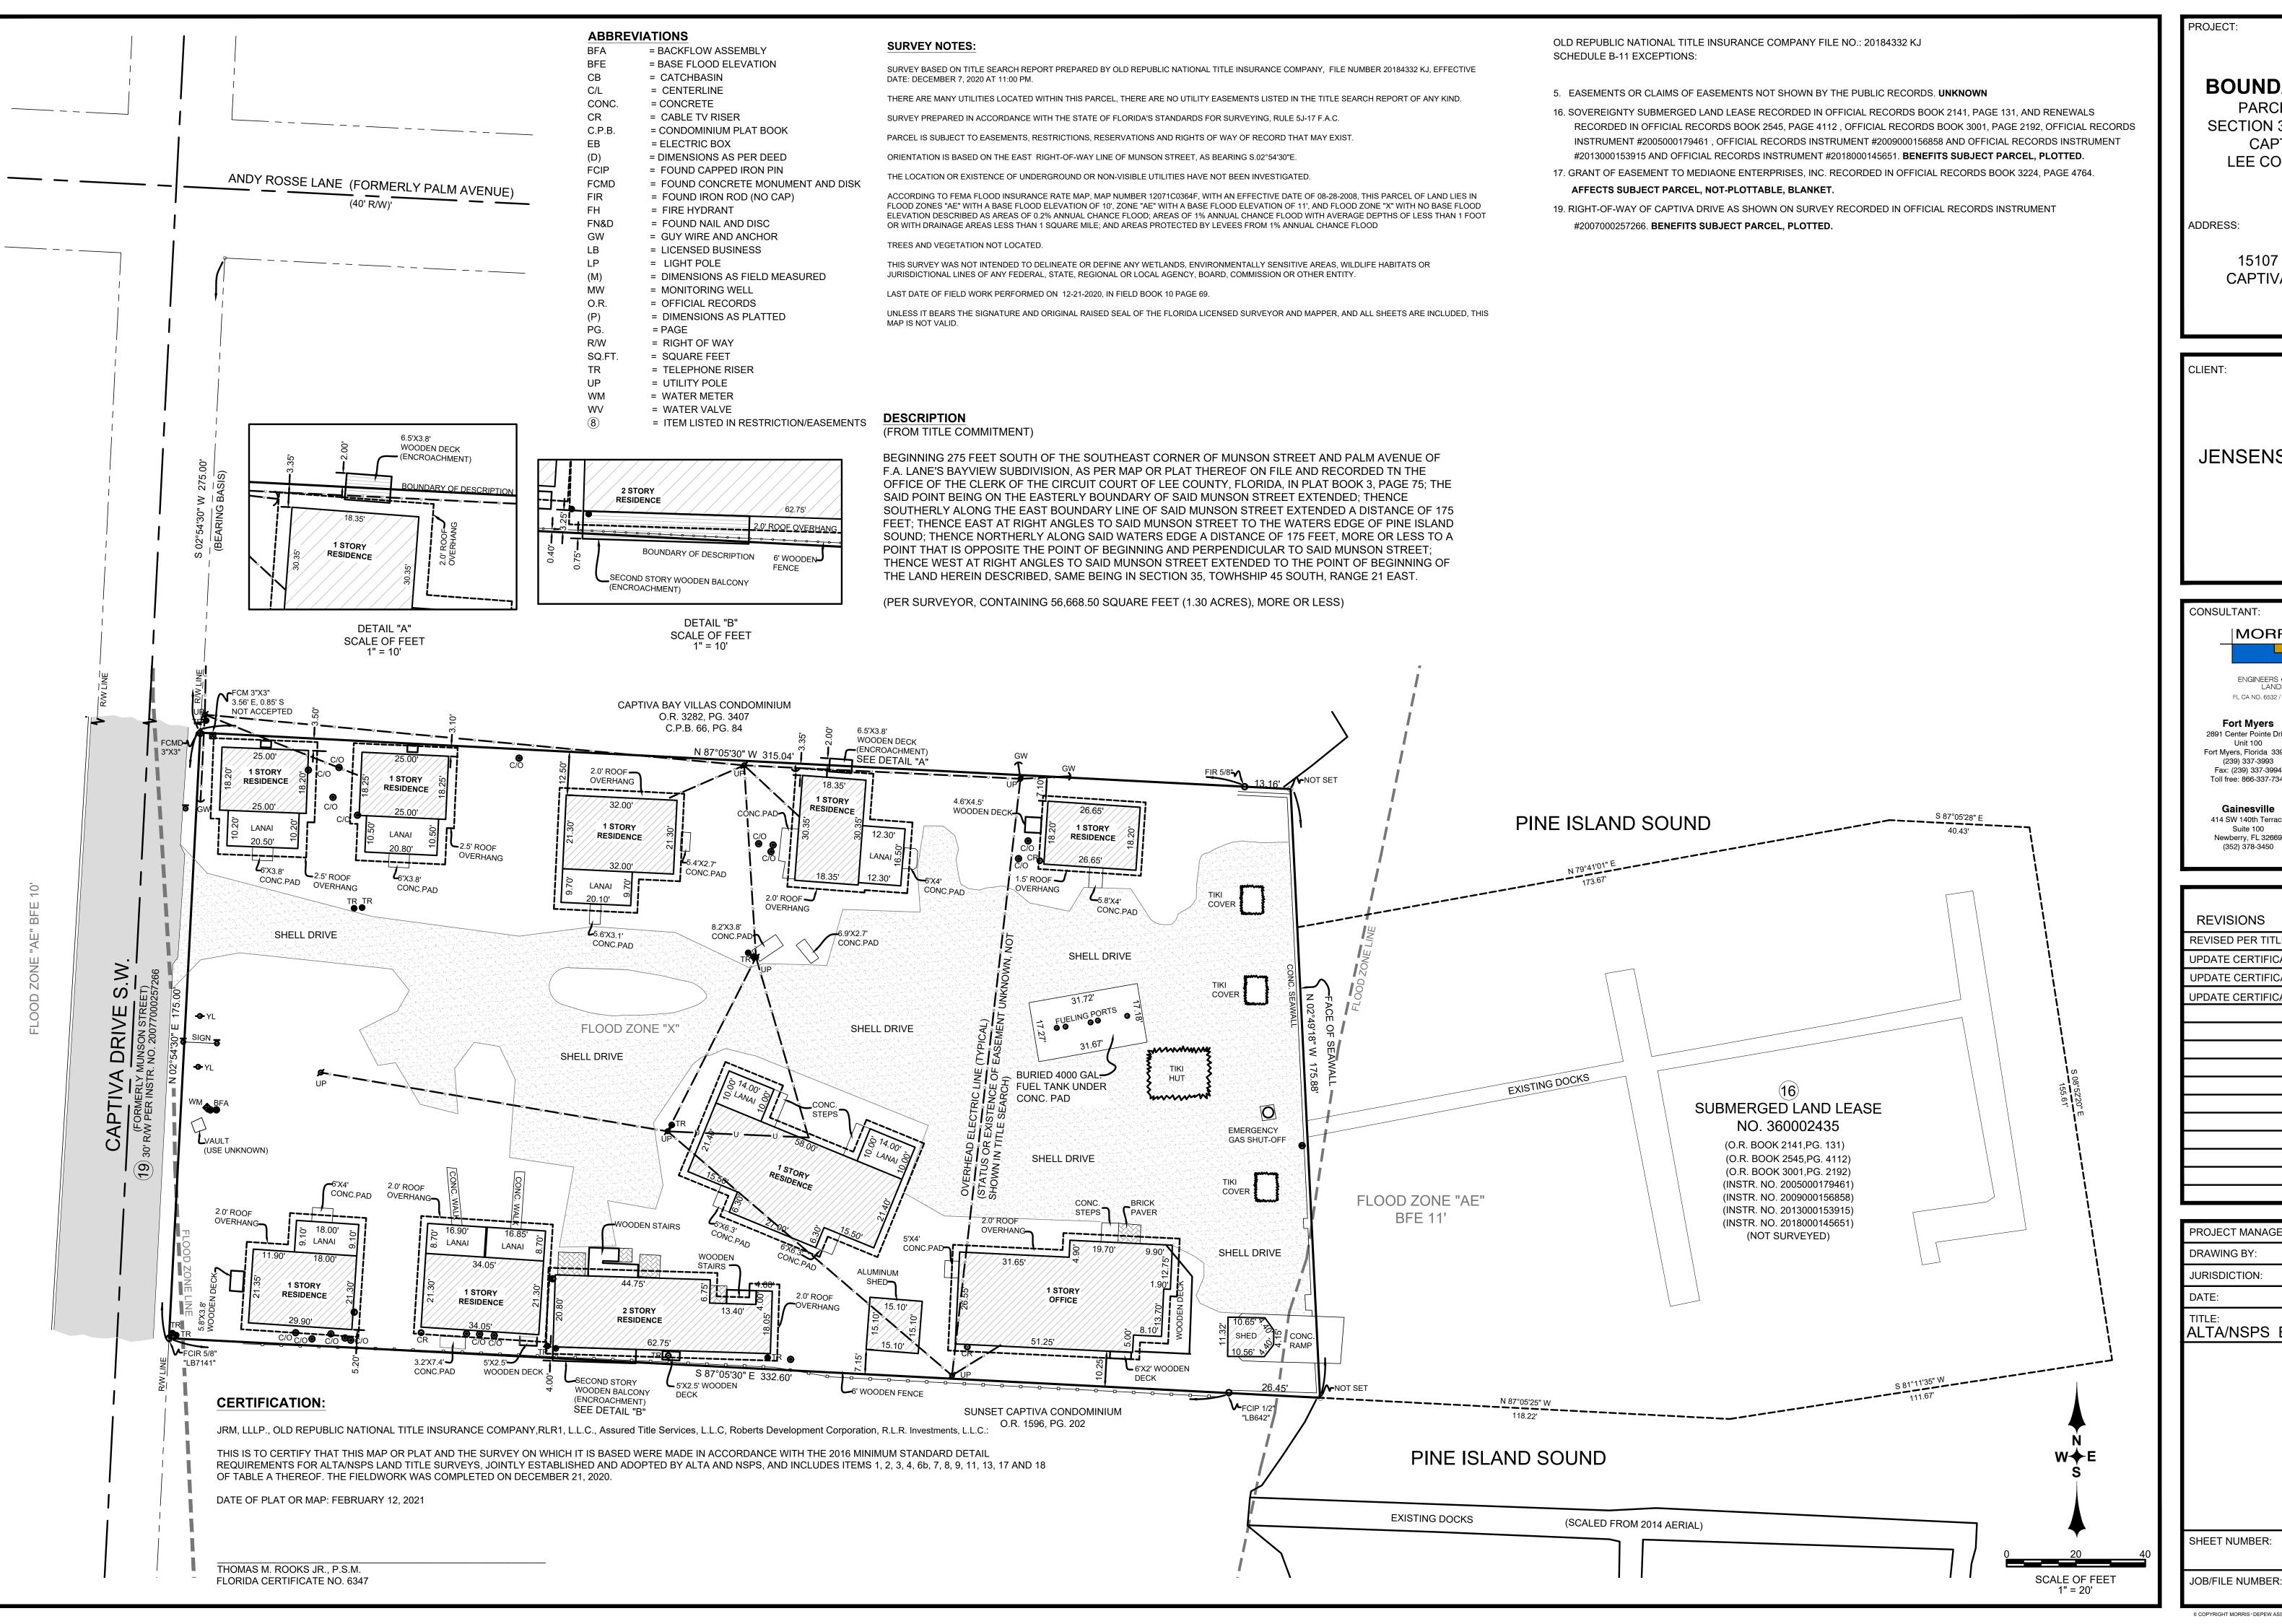

## **ALTA BOUNDARY SURVEY**

PARCEL OF LAND IN SECTION 35, T. 45 S., R. 21 E. CAPTIVA ISLAND, LEE COUNTY, FLORIDA

**ADDRESS** 

15107 CAPTIVA DRIVE CAPTIVA, FLORIDA 33924

CLIENT:

JENSENS ON THE GULF

**CONSULTANT:** ENGINEERS • PLANNERS • SURVEYORS LANDSCAPE ARCHITECTS FL CA NO. 6532 / FL CERT NO. LB6891 / LC26000330 Fort Myers **Tallahassee** 2891 Center Pointe Drive 327 Office Plaza Unit 100 Fort Myers, Florida 33916 Tallahassee, Florida 32301 (850) 224-6688 Fax: (239) 337-3994 Toll free: 866-337-7341 Destin Gainesville

| PROJECT MANAG       | SER: TMR       |
|---------------------|----------------|
| DRAWING BY:         | BMH/TAB        |
| JURISDICTION:       | LEE COUNTY     |
| DATE:               | 08/26/2016     |
| TITLE:<br>ALTA/NSPS | BOUNDARY SURVE |
|                     |                |
|                     |                |
|                     |                |
|                     |                |
|                     |                |
|                     |                |
|                     |                |
|                     |                |
| SHEET NUMBER:       | 1 OF 1         |
|                     | . •            |