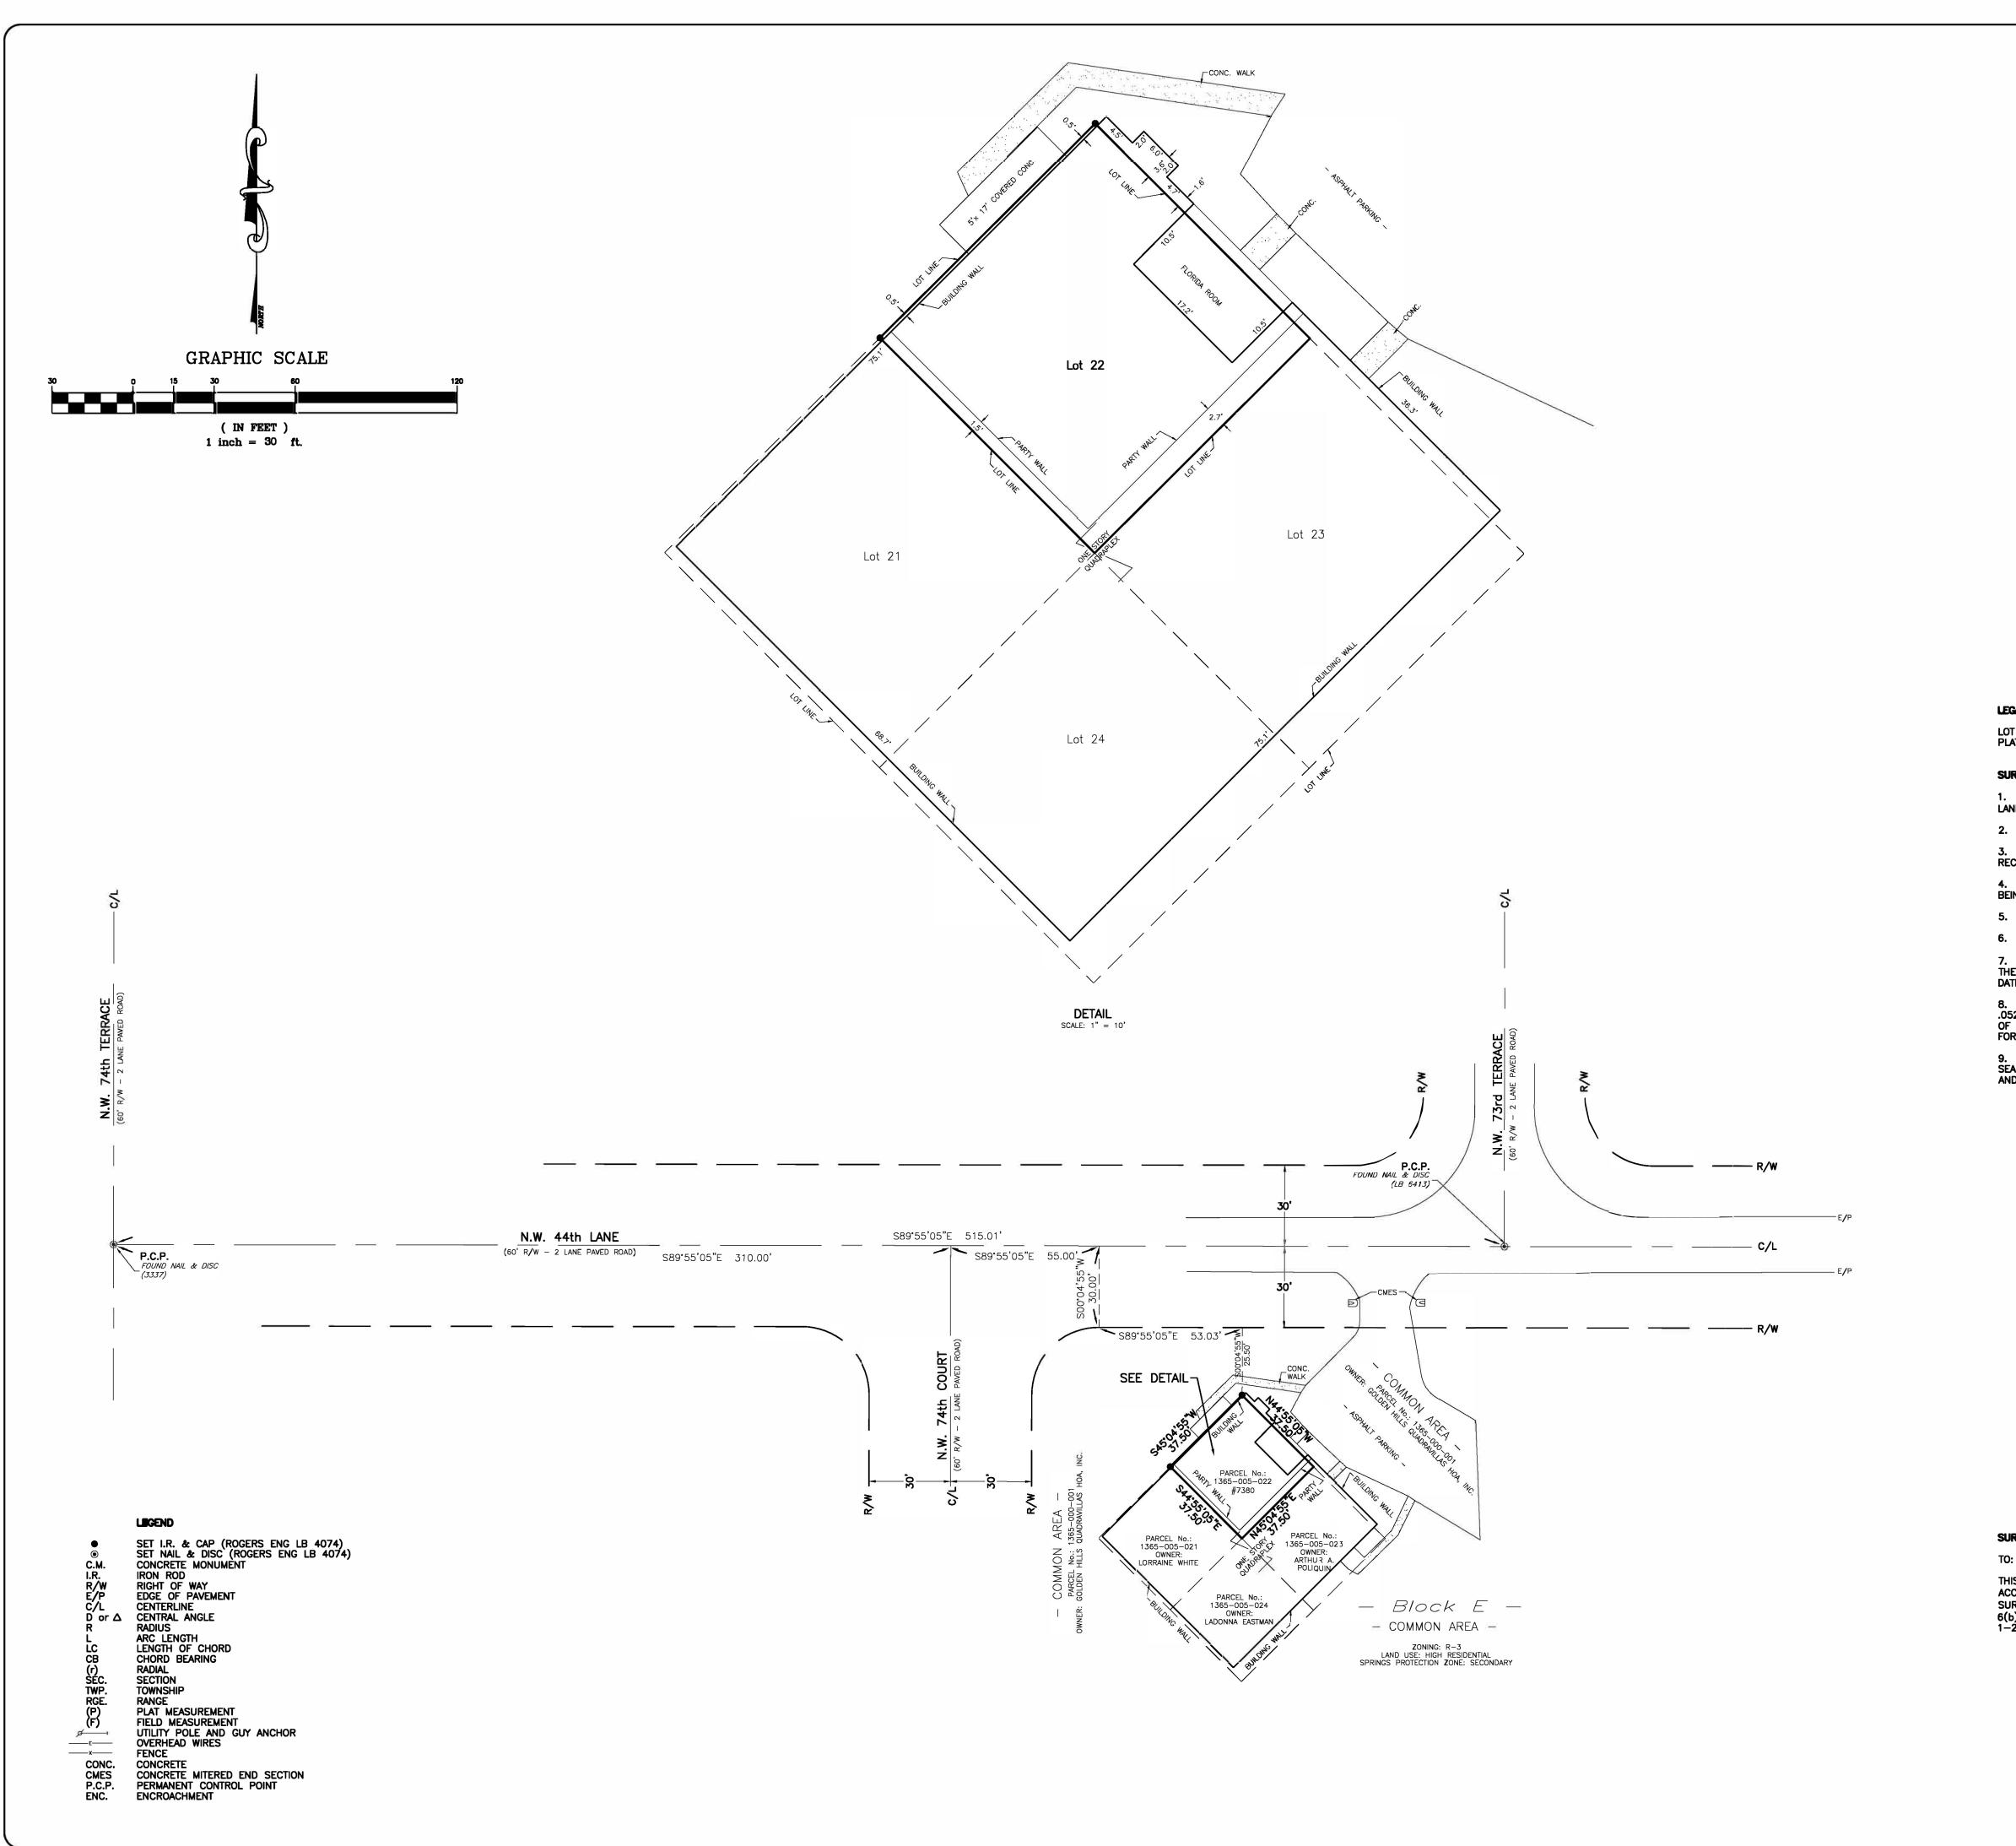

## LEGAL DESCRIPTION

LOT 22, BLOCK E, GOLDEN HILLS QUADRAVILLAS, ACCORDING TO THE PLAT THEREOF, RECORDED IN PLAT BOOK T, PAGES 33 AND 34, PUBLIC RECORDS OF MARION COUNTY, FLORIDA.

## URVEY REPORT:

1. BEARINGS ARE BASED ON ASSUMED DATUM: MORE PARTICULARLY THE CENTERLINE OF N.W. 44th LANE AS BEING S89\*55'05"E, AS STATED ON THE RECORD PLAT.

2. FIELD SURVEY DATE : 1-26-2024.

THE LEGAL DESCRIPTION AND TITLE INFORMATION REFLECTING RIGHTS—OF—WAY, OR EASEMENTS OF RECORD, WERE FURNISHED BY CATIC, SEARCH ORDER No.: 01670750, COMMITMENT DATE: 1—16—2024.
 THE EAST AND SOUTH PROPERTY CORNER MONUMENTS CANNOT BE SET DUE TO THEIR LOCATION BEING INSIDE THE BUILDING.

5. UNDERGROUND IMPROVEMENTS, OR UTILITIES, WERE NOT LOCATED.

6. ALL RIGHTS OF WAY SHOWN HEREON ARE PHYSICALLY OPEN UNLESS OTHERWISE STATED.

7. THIS PROPERTY APPEARS TO BE IN A ZONE "X" (AREA OF MINIMAL FLOOD HAZARD) ACCORDING TO THE FEMA FLOOD INSURANCE RATE MAP COMMUNITY NUMBER 120160 PANEL 0501 SUFFIX E EFFECTIVE DATE APRIL 19, 2017.

8. THIS SURVEY MEETS THE STANDARDS OF PRACTICE CONTAINED IN CHAPTER 5J-17.050 THROUGH .052, FLORIDA ADMINISTRATIVE CODE AND THE ACCURACY OBTAINED BY MEASUREMENT AND CALCULATION OF A CLOSED GEOMETRIC FIGURE WAS FOUND TO EXCEED THE MINIMUM RELATIVE DISTANCE ACCURACY FOR SUBURBAN LAND USE.